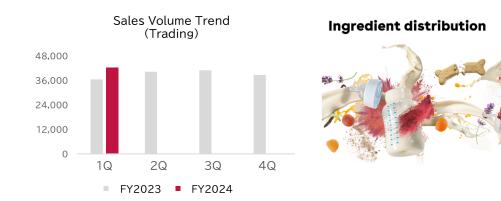

### Sales, Gross Profit and Operating Income by Quarter

• Ongoing strong performance in the second half of FY2023

|                            |        |       |       |       |       | 100 r | nillions of yer                                                                                                |
|----------------------------|--------|-------|-------|-------|-------|-------|----------------------------------------------------------------------------------------------------------------|
| uarterly results           |        |       |       |       |       | 1Q    | FY2024<br>forecast                                                                                             |
|                            |        | 1Q    | 2Q    | 3Q    | 4Q    | YTD   | FY2023<br>Actual                                                                                               |
| Sales                      | FY2024 | 2,392 |       |       |       | 2,392 | 9,40                                                                                                           |
|                            | FY2023 | 2,240 | 2,261 | 2,275 | 2,224 | 2,240 | 9,00                                                                                                           |
|                            | YoY%   | 6.8%  |       |       |       | 6.8%  | 4.49                                                                                                           |
| Gross profit               | FY2024 | 457   |       |       |       | 457   | 1,80                                                                                                           |
|                            | FY2023 | 387   | 401   | 425   | 432   | 387   | 1,64                                                                                                           |
|                            | YoY%   | 18.3% |       |       |       | 18.3% | 9.39                                                                                                           |
| <profit ratio=""></profit> | FY2024 | 19.1% |       |       |       | 19.1% | 19.19                                                                                                          |
|                            | FY2023 | 17.3% | 17.8% | 18.7% | 19.4% | 17.3% | 18.39                                                                                                          |
| Manufacturing              | FY2024 | 188   |       |       |       | 188   | The second s |
|                            | FY2023 | 165   | 160   | 183   | 185   | 165   | 69                                                                                                             |
| Trading                    | FY2024 | 269   |       |       |       | 269   | The second s |
|                            | FY2023 | 221   | 241   | 242   | 246   | 221   | 95                                                                                                             |
| Operating income           | FY2024 | 107   |       |       |       | 107   | 36                                                                                                             |
|                            | FY2023 | 69    | 75    | 85    | 75    | 69    | 30                                                                                                             |
|                            | YoY%   | 54.3% |       |       |       | 54.3% | 19.29                                                                                                          |
| <profit ratio=""></profit> | FY2024 | 4.5%  |       |       |       | 4.5%  | 3.9%                                                                                                           |
|                            | FY2023 | 3.1%  | 3.3%  | 3.8%  | 3.4%  | 3.1%  | 3.49                                                                                                           |
| Manufacturing              | FY2024 | 24    |       |       |       | 24    | The second s |
|                            | FY2023 | 26    | 17    | 25    | 21    | 26    | 9                                                                                                              |
| Trading                    | FY2024 | 83    |       |       |       | 83    | The second s |
|                            | FY2023 | 43    | 58    | 59    | 54    | 43    | 21                                                                                                             |