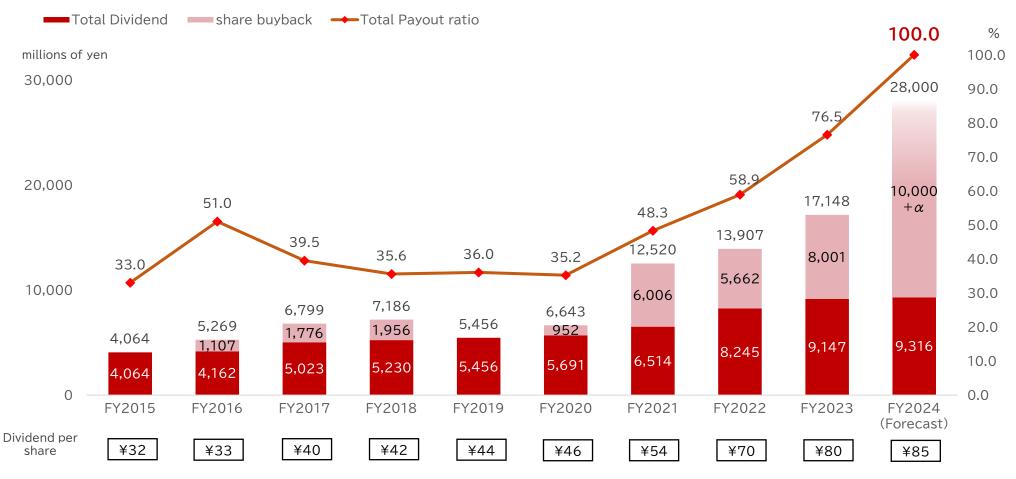

### Segment Overview

▶ Sales of coating materials rose, mainly due to strong sales to the automobile industry

▶ Sales increased for raw materials for the electronics industry, including semiconductor-related products