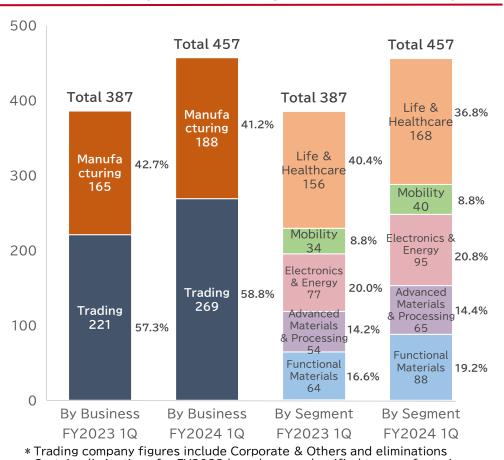

# Gross Profit by Business & Segment

• Functional Materials saw an increase in profit with higher sales of coating materials and raw materials for the electronics industry, including semiconductor-related products; in addition, the color formers business (manufacturing business of the digital print processing materials manufacturing business) narrowed losses

• Higher profit in Advanced Materials & Processing due to a recovery in global demand for resins for office equipment and video game device applications in the electrical appliances and electronic industries, as well as recent signs of a rebound from a low in market conditions

▶ Profit in Electronics & Energy increased due to increased sales of raw materials for semiconductor-related products and formulated epoxy resins for semiconductor- and mobile device products

▶ Life & Healthcare profit increased, mainly due to strong sales of Prinova Group food ingredients

Gross Profit By Business & Segment (100 millions of yen)

Change in Gross Profit By Segment (100 millions of yen)

\* Certain eliminations for FY2023 have been reclassified to manufacturing

\* Calculation of segment composition ratios does not include Corporate & Others and eliminations