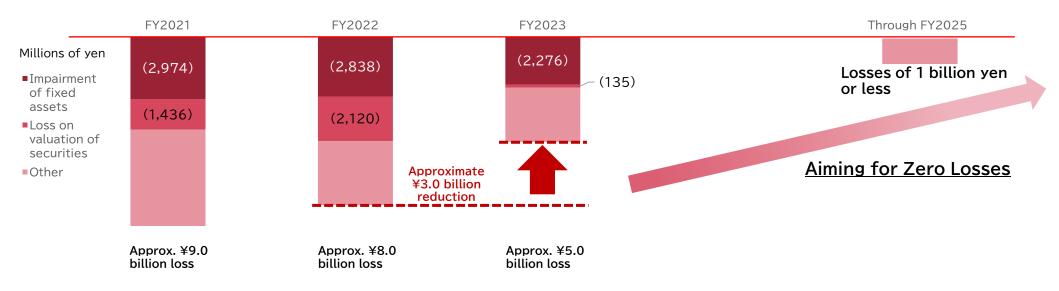

nesses leveraging unique technologies (flow synthesis, MOF\*, etc.)

 Metal Organic Frameworks (metal-organic structures)



#### Functional Materials

### **Topics:**Improve Business Initiatives

- We halted production at SOFIX, a color formers manufacturing subsidiary, last fiscal year
- We made the decision to withdraw from the color formers business in the U.S.

### SOFIX LLC

▶ Color formers manufacturing and sales base in Tennessee, U.S.A., posting an operating loss of ¥1.1 billion for FY2023

• Significantly narrowed operating loss in FY2024, contributing to improved gross profit and operating income in the Functional Materials segment

#### **Group-Wide Initiatives**

#### [Operating Loss, Loss in Equity, Impairment Loss, and Unprofitable Transactions With Operating Subsidiaries]



### Segment Overview

- ▶ Resin sales increased with the recovery in demand for office equipment applications in the electric and electronic industries
- ▶ Sales of resin mold products increased for the manufacturing sector

• Operating income increased due to an increase in gross profit as profitability continued to recover from a bottom in the resin sales market

|                            |        |       |       |       |       | 100 milli | ions of yen              |
|----------------------------|--------|-------|-------|-------|-------|-----------|--------------------------|
| Quarterly results          |        |       |       |       |       | 1Q        | FY2024<br>forecast       |
|                            |        | 1Q    | 2Q    | 3Q    | 4Q    | YTD       | FY2023<br>Act