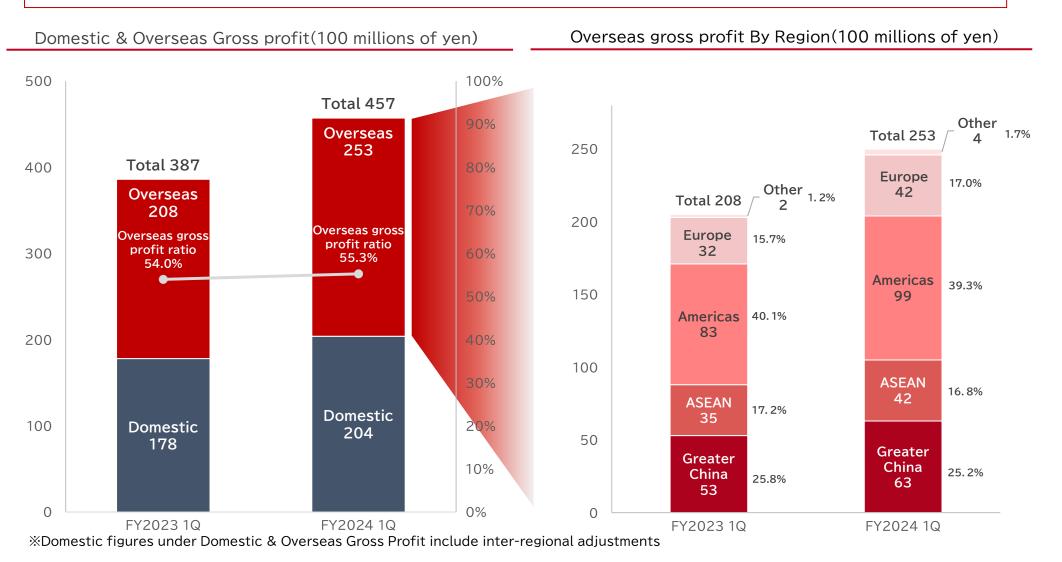

# Gross Profit by Region

Higher profit both domestic and overseas

• Increase in domestic business sales, mainly due to higher sales of formulated epoxy resins for semiconductor applications and sales of raw materials

• Overseas profit increased, mainly due to the impact of the weak yen and improved profitability in food ingredient sales, resin sales, etc.

**AGASE** | Delivering next.