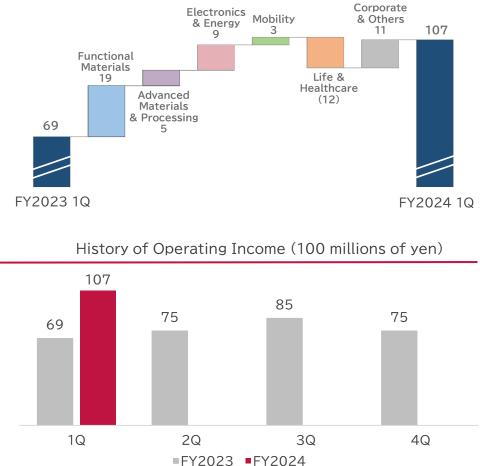

# Consolidated Statements Income

- Gross profit was the highest ever for a first quarter; gross profit margin improved across all business segments
- Operating income increased and operating income ratio improved despite higher selling, general and administrative expenses, stemming from increased logistics costs, and higher personnel expenses
- Despite challenges in the Prinova Group manufacturing business, consolidated performance overall was favorable compared to our full-year forecast

|                                                   |           |           |        |          |          | 100 millions of yen |
|---------------------------------------------------|-----------|-----------|--------|----------|----------|---------------------|
|                                                   | FY2023 1Q | FY2024 1Q | Change | Vs.PY    | Forecast | Achievement         |
| Sales                                             | 2,240     | 2,392     | 151    | 107%     | 9,400    | 25%                 |
| Gross profit                                      | 387       | 457       | 70     | 118%     | 1,800    | 25%                 |
| <profit ratio=""></profit>                        | 17.3%     | 19.1%     | 1.9ppt | -        | 19.1%    | -                   |
| SG&A expenses                                     | 317       | 350       | 33     | 110%     | 1,435    | -                   |
| Operating<br>income                               | 69        | 107       | 37     | 154%     | 365      | 29%                 |
| <profit ratio=""></profit>                        | 3.1%      | 4.5%      | 1.4ppt | -        | 3.9%     | -                   |
| Ordinary<br>income                                | 73        | 109       | 36     | 149%     | 352      | 31%                 |
| Profit Attributable<br>to owners of the<br>parent | 43        | 74        | 30     | 170%     | 280      | 26%                 |
| US\$ Exchange rate<br>(period average)            | @ 137.5   | @ 155.9   | @ 18.4 | Weak yen | @ 148.0  |                     |
| RMB Exchange rate<br>(period average)             | @ 19.6    | @ 21.5    | @ 1.9  | Weak yen | @ 20.0   |                     |

### Sales, Gross Profit and Operating Income by Quarter

• Ongoing strong performance in the second half of FY2023

|                            |        |       |       |       |       | 100 r | nillions of yer                                                                                                |
|----------------------------|--------|-------|-------|-------|-------|-------|----------------------------------------------------------------------------------------------------------------|
| uarterly results           |        |       |       |       |       | 1Q    | FY2024<br>forecast                                                                                             |
|                            |        | 1Q    | 2Q    | 3Q    | 4Q    | YTD   | FY2023<br>Actual                                                                                               |
| Sales                      | FY2024 | 2,392 |       |       |       | 2,392 | 9,40                                                                                                           |
|                            | FY2023 | 2,240 | 2,261 | 2,275 | 2,224 | 2,240 | 9,00                                                                                                           |
|                            | YoY%   | 6.8%  |       |       |       | 6.8%  | 4.49                                                                                                           |
| Gross profit               | FY2024 | 457   |       |       |       | 457   | 1,80                                                                                                           |
|                            | FY2023 | 387   | 401   | 425   | 432   | 387   | 1,64                                                                                                           |
|                            | YoY%   | 18.3% |       |       |       | 18.3% | 9.39                                                                                                           |
| <profit ratio=""></profit> | FY2024 | 19.1% |       |       |       | 19.1% | 19.19                                                                                                          |
|                            | FY2023 | 17.3% | 17.8% | 18.7% | 19.4% | 17.3% | 18.39                                                                                                          |
| Manufacturing              | FY2024 | 188   |       |       |       | 188   | The second s |
|                            | FY2023 | 165   | 160   | 183   | 185   | 165   | 69                                                                                                             |
| Trading                    | FY2024 | 269   |       |       |       | 269   | The second s |
|                            | FY2023 | 221   | 241   | 242   | 246   | 221   | 95                                                                                                             |
| Operating income           | FY2024 | 107   |       |       |       | 107   | 36                                                                                                             |
|                            | FY2023 | 69    | 75    | 85    | 75    | 69    | 30                                                                                                             |
|                            | YoY%   | 54.3% |       |       |       | 54.3% | 19.29                                                                                                          |
| <profit ratio=""></profit> | FY2024 | 4.5%  |       |       |       | 4.5%  | 3.9%                                                                                                           |
|                            | FY2023 | 3.1%  | 3.3%  | 3.8%  | 3.4%  | 3.1%  | 3.49                                                                                                           |
| Manufacturing              | FY2024 | 24    |       |       |       | 24    | The second s |
|                            | FY2023 | 26    | 17    | 25    | 21    | 26    | 9                                                                                                              |
| Trading                    | FY2024 | 83    |       |       |       | 83    | The second s |
|                            | FY2023 | 43    | 58    | 59    | 54    | 43    | 21                                                                                                             |