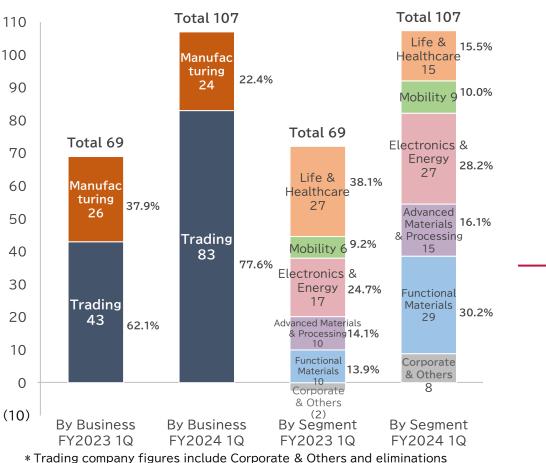

### Operating Income by Business & Segment

• Despite strong sales of formulated epoxy resins by Nagase ChemteX and narrowed losses in the color formers business, manufacturing business operating income decreased overall, mainly due to the impact of lower profit in the Prinova Group

▶ Corporate & Others increased, mainly due to gain on the amortization of actuarial differences

Operating Income by Business & Segment(100 millions of yen)

Change in Operating Income By Segment (100 millions of yen)

\* Certain eliminations for FY2023 have been reclassified to manufacturing

\* Calculation of segment composition ratios does not include Corporate & Others and eliminations

**NAGASE** | Delivering next.