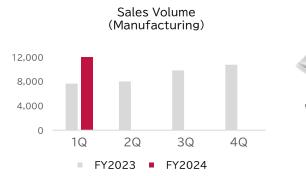

### Sales, Gross Profit and Operating Income by Quarter

• Ongoing strong performance in the second half of FY2023

|                            |        |       |       |       |       | 100 r | nillions of yer                                                                                                |
|----------------------------|--------|-------|-------|-------|-------|-------|----------------------------------------------------------------------------------------------------------------|
| uarterly results           |        |       |       |       |       | 1Q    | FY2024<br>forecast                                                                                             |
|                            |        | 1Q    | 2Q    | 3Q    | 4Q    | YTD   | FY2023<br>Actual                                                                                               |
| Sales                      | FY2024 | 2,392 |       |       |       | 2,392 | 9,40                                                                                                           |
|                            | FY2023 | 2,240 | 2,261 | 2,275 | 2,224 | 2,240 | 9,00                                                                                                           |
|                            | YoY%   | 6.8%  |       |       |       | 6.8%  | 4.49                                                                                                           |
| Gross profit               | FY2024 | 457   |       |       |       | 457   | 1,80                                                                                                           |
|                            | FY2023 | 387   | 401   | 425   | 432   | 387   | 1,64                                                                                                           |
|                            | YoY%   | 18.3% |       |       |       | 18.3% | 9.39                                                                                                           |
| <profit ratio=""></profit> | FY2024 | 19.1% |       |       |       | 19.1% | 19.19                                                                                                          |
|                            | FY2023 | 17.3% | 17.8% | 18.7% | 19.4% | 17.3% | 18.39                                                                                                          |
| Manufacturing              | FY2024 | 188   |       |       |       | 188   | The second s |
|                            | FY2023 | 165   | 160   | 183   | 185   | 165   | 69                                                                                                             |
| Trading                    | FY2024 | 269   |       |       |       | 269   | The second s |
|                            | FY2023 | 221   | 241   | 242   | 246   | 221   | 95                                                                                                             |
| Operating income           | FY2024 | 107   |       |       |       | 107   | 36                                                                                                             |
|                            | FY2023 | 69    | 75    | 85    | 75    | 69    | 30                                                                                                             |
|                            | YoY%   | 54.3% |       |       |       | 54.3% | 19.29                                                                                                          |
| <profit ratio=""></profit> | FY2024 | 4.5%  |       |       |       | 4.5%  | 3.9%                                                                                                           |
|                            | FY2023 | 3.1%  | 3.3%  | 3.8%  | 3.4%  | 3.1%  | 3.49                                                                                                           |
| Manufacturing              | FY2024 | 24    |       |       |       | 24    | The second s |
|                            | FY2023 | 26    | 17    | 25    | 21    | 26    | 9                                                                                                              |
| Trading                    | FY2024 | 83    |       |       |       | 83    | The second s |
|                            | FY2023 | 43    | 58    | 59    | 54    | 43    | 21                                                                                                             |