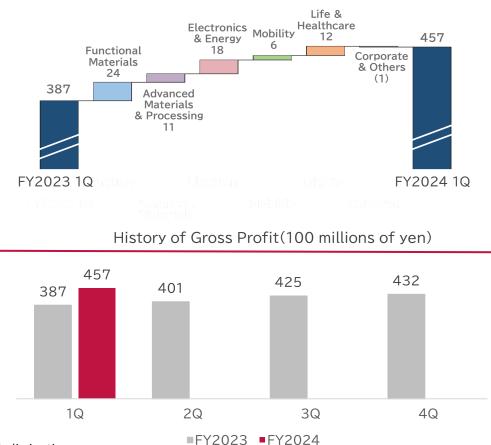

# Gross Profit by Business & Segment

• Functional Materials saw an increase in profit with higher sales of coating materials and raw materials for the electronics industry, including semiconductor-related products; in addition, the color formers business (manufacturing business of the digital print processing materials manufacturing business) narrowed losses

• Higher profit in Advanced Materials & Processing due to a recovery in global demand for resins for office equipment and video game device applications in the electrical appliances and electronic industries, as well as recent signs of a rebound from a low in market conditions

▶ Profit in Electronics & Energy increased due to increased sales of raw materials for semiconductor-related products and formulated epoxy resins for semiconductor- and mobile device products

▶ Life & Healthcare profit increased, mainly due to strong sales of Prinova Group food ingredients

### Sales, Gross Profit and Operating Income by Quarter

• Ongoing strong performance in the second half of FY2023

|                            |        |       |       |       |       | 100 r | nillions of yer                                                                                                |
|----------------------------|--------|-------|-------|-------|-------|-------|----------------------------------------------------------------------------------------------------------------|
| uarterly results           |        |       |       |       |       | 1Q    | FY2024<br>forecast                                                                                             |
|                            |        | 1Q    | 2Q    | 3Q    | 4Q    | YTD   | FY2023<br>Actual                                                                                               |
| Sales                      | FY2024 | 2,392 |       |       |       | 2,392 | 9,40                                                                                                           |
|                            | FY2023 | 2,240 | 2,261 | 2,275 | 2,224 | 2,240 | 9,00                                                                                                           |
|                            | YoY%   | 6.8%  |       |       |       | 6.8%  | 4.49                                                                                                           |
| Gross profit               | FY2024 | 457   |       |       |       | 457   | 1,80                                                                                                           |
|                            | FY2023 | 387   | 401   | 425   | 432   | 387   | 1,64                                                                                                           |
|                            | YoY%   | 18.3% |       |       |       | 18.3% | 9.39                                                                                                           |
| <profit ratio=""></profit> | FY2024 | 19.1% |       |       |       | 19.1% | 19.19                                                                                                          |
|                            | FY2023 | 17.3% | 17.8% | 18.7% | 19.4% | 17.3% | 18.39                                                                                                          |
| Manufacturing              | FY2024 | 188   |       |       |       | 188   | The second s |
|                            | FY2023 | 165   | 160   | 183   | 185   | 165   | 69                                                                                                             |
| Trading                    | FY2024 | 269   |       |       |       | 269   | The second s |
|                            | FY2023 | 221   | 241   | 242   | 246   | 221   | 95                                                                                                             |
| Operating income           | FY2024 | 107   |       |       |       | 107   | 36                                                                                                             |
|                            | FY2023 | 69    | 75    | 85    | 75    | 69    | 30                                                                                                             |
|                            | YoY%   | 54.3% |       |       |       | 54.3% | 19.29                                                                                                          |
| <profit ratio=""></profit> | FY2024 | 4.5%  |       |       |       | 4.5%  | 3.9%                                                                                                           |
|                            | FY2023 | 3.1%  | 3.3%  | 3.8%  | 3.4%  | 3.1%  | 3.49                                                                                                           |
| Manufacturing              | FY2024 | 24    |       |       |       | 24    | The second s |
|                            | FY2023 | 26    | 17    | 25    | 21    | 26    | 9                                                                                                              |
| Trading                    | FY2024 | 83    |       |       |       | 83    | The second s |
|                            | FY2023 | 43    | 58    | 59    | 54    | 43    | 21                                                                                                             |