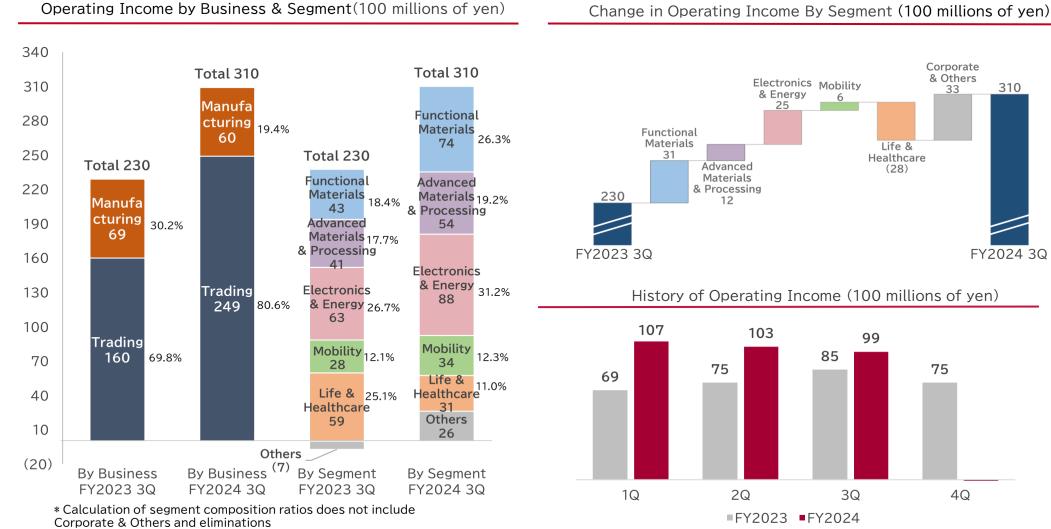

# Operating Income by Business & Segment

- ▶ Trading business profits increased approx. ¥8.9 billion due to an increase in gross profit and impacts of actuarial gains and losses
- ▶ Despite strong sales of formulated epoxy resins by Nagase ChemteX and narrowed losses in the color formers business, manufacturing business profits decreased by approx. ¥0.9 billion overall, mainly due to lower profit in the Prinova Group
- ► Corporate & Others profits increased, mainly due to the impact of actuarial gains and losses (retirement benefit actuarial differences: approx. ¥0.9 billion in expenses in fiscal 2023 and ¥3.5 billion in profit for fiscal 2024, equally prorated and recorded on a quarterly basis)