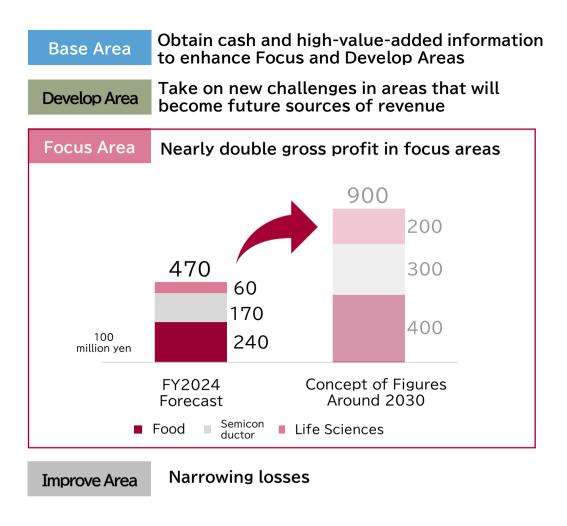

|  | Slower-than-expected demand recovery, with sluggish market price in the U.S. market                                          | 7           | Recovery of demand in the U.S. to remain slow, with a gradual recovery in certain market price          |             |                         |

<sup>\*</sup>Based on the business environment of the Nagase Group, excluding one-time losses, etc. (Forecasts may not be consistent with general industry trends)

# Growth Strategies for the Future

Make proactive investments in Focus Area of manufacturing (across the three areas of food, semiconductors, and life sciences) to expand profit scale and profit margin over the medium to long term

Potential investments in Focus Area and Develop Area Approx. 80 billion yen (M&A and Capital investment)





ROIC

Growth Potential



# Efforts in the Semiconductor Area

The Focus Area works to establish a de facto standard in molding compounds for advanced semiconductors, while the Base Area expands commercial rights



200

Concept of

Figures Around

2030

#### Focus Area

- •Establish position as the de facto standard in molding compounds (LMC/a-SMC) for advanced semiconductors
- Promote and expand environmentally friendly proposals with a system that recovers and recycles developers

#### Base Area

- ·By serving as a coordinator for Rapidus Corporation, enhance business rights further and leverage them for global expansion
- •Strengthen our expertise in chemical handling (transportation, storage, imports and exports) and supply chain management

# Semiconductor Gross Profit (100 million