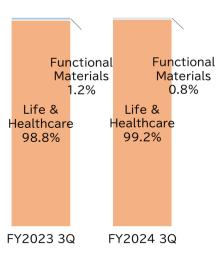

# Segment Overview: Functional Materials

- Gross profits increased primarily for the following reasons
- · Coating materials sales increased due to higher market prices, despite demand remaining flat for both automotive and architectural applications
- · Sales of raw materials for semiconductor materials increased
- Losses narrowed in the color former business due to the withdrawal of the U.S. business and reviewing unprofitable transactions and business streamlining of manufacturing bases in Japan
- Operating income increased due to improved gross profit