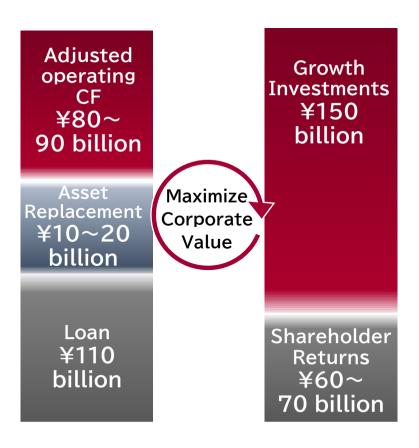

ox, ¥1.1 billion in fiscal 2023
- Aims to return to profitability for the full year in Japan by reducing unprofitable transactions at Fukui Yamada Chemical Co., Ltd, a manufacturing subsidiary. Operating deficit amounted to approx. \(\frac{4}{0.4}\) billion in fiscal 2023

Total Approx. ¥1.5 billion

# Cash Allocation in FY2024 and FY2025

<u>Leverage interest-bearing debt to pursue growth investments and</u> shareholder returns

#### Cash In

#### Adjusted operating CF

- ▶ Add back depreciation, R&D, and other investment-related expenses to operating income
- Exclude working capital fluctuations

#### **Asset Replacement**

▶ Reduce strategic crossshareholdings, etc.

# Expanding Interest-Bearing Debt Financing

 Obtain financing within a range that allows us to maintain credit ratings



#### Cash Out

#### **Growth Investments**

- Consider M&A deals in the range of several tens of billions of yen on an ongoing basis
- Strengthen specific functions in the three areas of the Focus areas and acquire missing parts
- ▶ Allocate approx. ¥6 billion to R&D each year

# Continue Increasing Dividends and Achieve a 100% Total Return Ratio

► Control net assets at around ¥400 billion

# Major Cash Inflows and Outflows for FY2021-FY2023

|                                                            | FY2021 | FY2022 | FY2023 | 3-year<br>Cumulative<br>Total |                                               | FY2021 | FY2022 | FY2023 | 3-year<br>Cumulative<br>Total |
|------------------------------------------------------------|--------|--------|--------|-------------------------------|