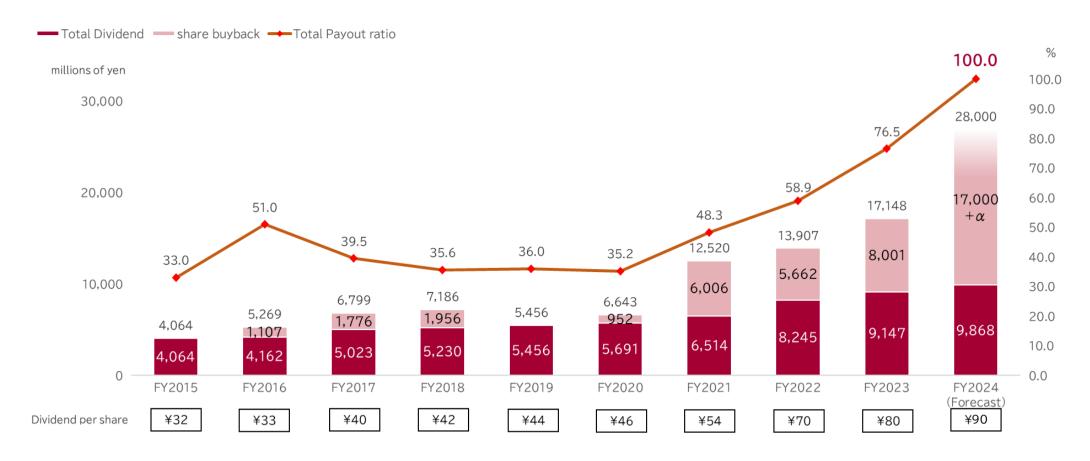

income after<br>amortization burden                                            | 37               | 5                  | (31)        | 15%       |

<sup>\*</sup> FY2023 Prinova Group results did not include the impact of profit or loss due to eliminations other than amortization of goodwill, etc.; we changed the figures to include these factors from the perspective of appropriate performance disclosure

# Shareholder Returns

- ▶ We plan to pay ¥90 per share for fiscal 2024, consisting of an interim dividend of ¥45 per share and a year-end dividend of ¥45 per share (forecasting a 15th consecutive year of dividend increases)
- ▶ No changes to our shareholder return policy of a 100% total return ratio in fiscal 2024 and fiscal 2025
- ▶ The repurchase of ¥17.0 billion ven in treasury stock



<sup>\*</sup> FY2024 year-end dividend to be submitted for approval to the 110th general meeting of shareholders scheduled for June 2025.

# **NAGASE** Delivering next.

# ■Inquiries:

https://www.nagase.co.jp/english/contact/ir/

■NAGASE Group Investor Relations Website:

https://www.nagase.co.jp/english/ir/

These presentation materials contain projections based on forward-looking assumptions, forecasts, and plans as of February 6, 2025 Actual earnings may differ from projections due to risks and uncertainties in the future global economy, competitive landscape, currency exchange rates, etc.

# Sales, Gross Profit, and Operating Income by Quarter (Before Allocation of Corporate & Others)

- ▶ In FY2024, the Company began allocating company-wide shared expenses, excluding a portion of N