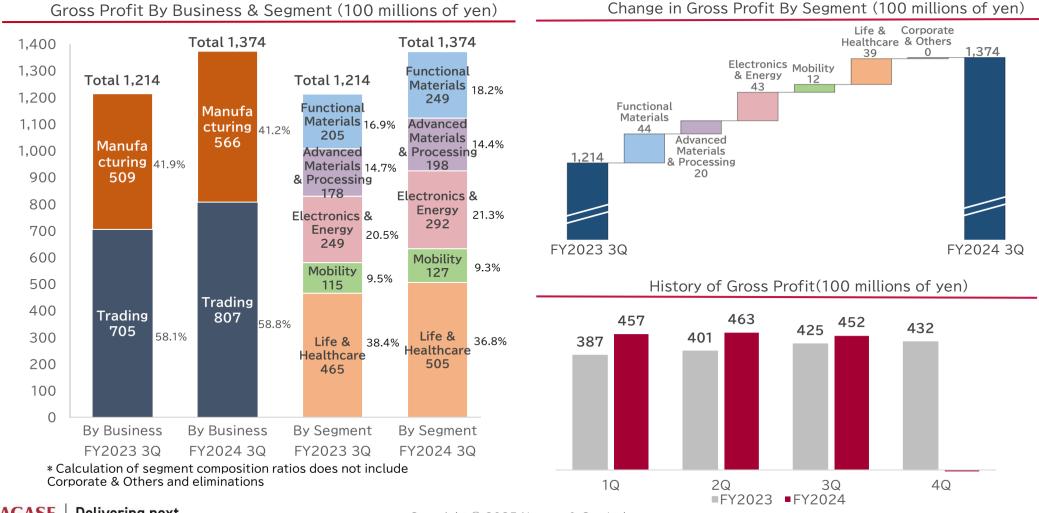

# Gross Profit by Business & Segment

- ► Trading business profits increased to ¥10. 2 billion due to strong performance in the Functional Materials, Advanced Materials & Processing, and Electronics & Energy segments, stemming from moderate recoveries, mainly in the semiconductor, electrical appliances, and electronics industries
- ▶ Manufacturing business profits increased ¥5.7 billion, mainly due to higher food ingredient sales at the Prinova Group in Life & Healthcare, narrowed losses in the Functional Materials color formers business, and higher sales of formulated epoxy resins at Nagase ChemteX in the Electronics & Energy business
- ▶ The Functional Materials, and Electronics & Energy, Life & Healthcare segments grew significantly (see Segment Overview for more details).