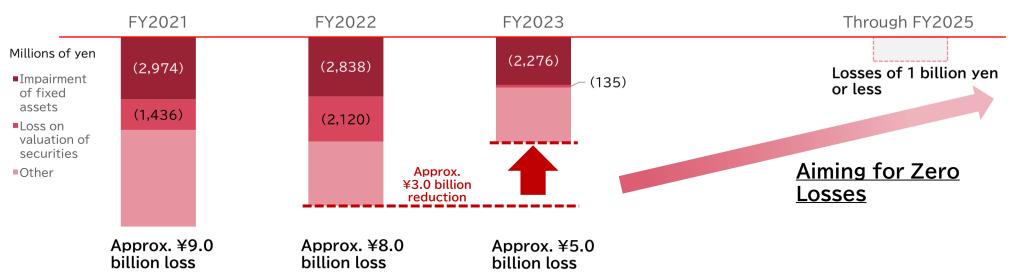

lities

# Food Gross Profit (100 million yen)



# Improve Area in the First Half of FY2024

# <u>Initiated prompt efforts to improve ROIC</u>, focusing on areas where management decisions yield swift results

### Improvement Targets and Initiatives

- 1. Operating loss among subsidiaries and equity in losses of affiliates
- 2. Assets at risk for impairment loss
- 3. Unprofitable transactions

Develop and implement improvement plans as early as possible. Study withdrawing from businesses not expected to improve.

Strengthen monitoring of assets at risk of future impairment; minimize impairments

List and monitor all cases; return rights for businesses not expected to improve

#### (Operating Loss, Loss in Equity, Impairment Loss, and Unprofitable Transactions With Operating Subsidiaries)



Color formers business: Reduced operating losses significantly in the U.S. and Japan

- ▶ Decided to end production in the U.S. at SOFIX LLC, our manufacturing and sales base, and liquidate the company. Operating deficit amounted to approx, ¥1.1 billion in fiscal 2023
- Aims to return to profitability for the full year in Japan by reducing unprofitable transactions at Fukui Yamada Chemical Co., Ltd, a manufacturing subsidiary. Operating deficit amounted to approx. \(\frac{4}{0.4}\) billion in fiscal 2023

Total Approx. ¥1.5 billion

# Cash Allocation in FY2024 and FY2025

<u>Leverage interest-bearing debt to pursue growth investments and</u> shareholder returns

#### Cash In

#### Adjusted operating CF

- ▶ Add back depreciation, R&D, and other investment-related expenses to operating in