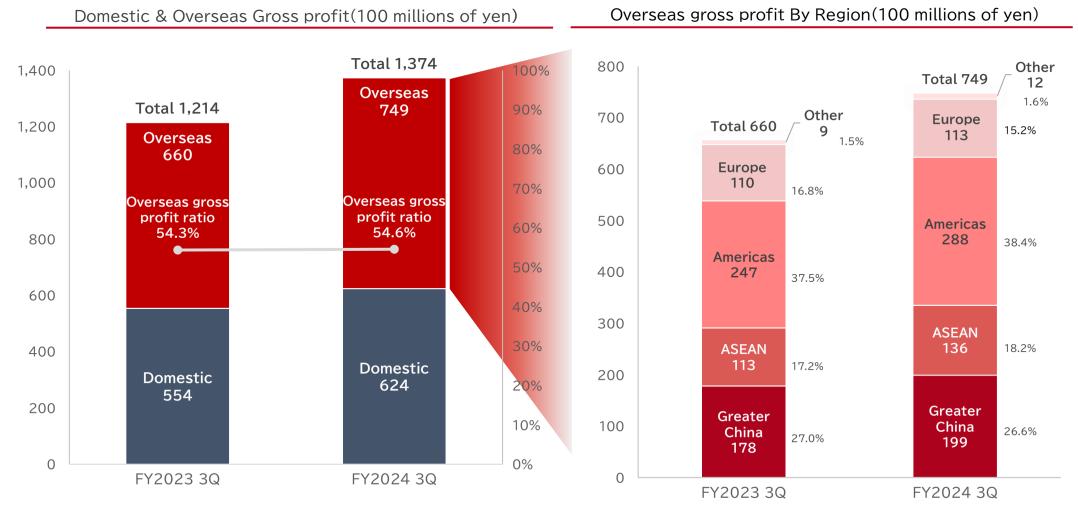

# Gross Profit by Region

- Higher profit both domestic and overseas
- ▶ Increase in domestic business sales, due to higher sales (including exports) of raw materials and formulated epoxy resins for semiconductor industries
- ▶ Profits increased due to impacts of the weakening yen overseas, higher sales of food ingredients (mainly in Europe and the U.S.), and higher sales of resins in ASEAN countries

\*Domestic figures under Domestic & Overseas Gross Profit include inter-regional adjustments