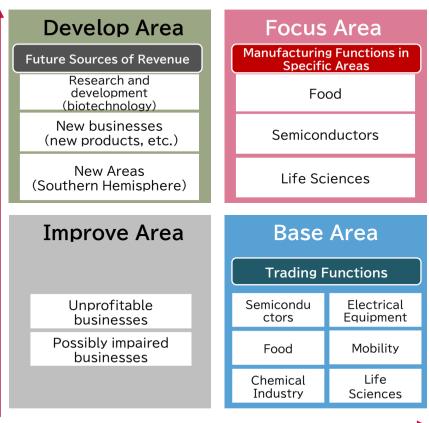

|  | Slower-than-expected demand recovery, with sluggish market price in the U.S. market                                          | 7           | Recovery of demand in the U.S. to remain slow, with a gradual recovery in certain market price          |             |                         |

<sup>\*</sup>Based on the business environment of the Nagase Group, excluding one-time losses, etc. (Forecasts may not be consistent with general industry trends)

# Growth Strategies for the Future

Make proactive investments in Focus Area of manufacturing (across the three areas of food, semiconductors, and life sciences) to expand profit scale and profit margin over the medium to long term

Potential investments in Focus Area and Develop Area Approx. 80 billion yen (M&A and Capital investment)





ROIC

Growth Potential



# Efforts in the Semiconductor Area

The Focus Area works to establish a de facto standard in molding compounds for advanced semiconductors, while the Base Area expands commercial rights



200

Concept of

Figures Around

2030

#### Focus Area

- •Establish position as the de facto standard in molding compounds (LMC/a-SMC) for advanced semiconductors
- Promote and expand environmentally friendly proposals with a system that recovers and recycles developers

#### Base Area

- ·By serving as a coordinator for Rapidus Corporation, enhance business rights further and leverage them for global expansion
- •Strengthen our expertise in chemical handling (transportation, storage, imports and exports) and supply chain management

# Semiconductor Gross Profit (100 milli