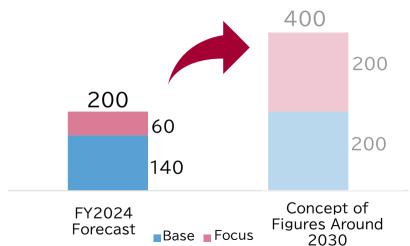

(100 million yen) 500 170

■ Base ■ Focus

130

FY2024

Forecast

#### Review

# Efforts in the Life Science Area

<u>Decided to add diagnostics business through M&A,</u> <u>Aim to expand business by developing new materials in the Develop Area</u>



#### Focus Area

•Expand business in the pharmaceutical and cosmetic fields with Nagase Viita and Nagase ChemteX materials and technologies (e.g., AA2G<sup>TM</sup>, Pullulan, Trehalose SG, and Hesperidin)

#### Base Area

·Establish a system to comply with laws and regulations in each country and expand our global network

## Develop Area

·Began mass production of ergothioneine using fermentation technologies

# Acquire Diagnostics and Other Businesses From Asahi Kasei Pharma Corporation



## Life Sciences Gross Profit (100 million yen)



# Efforts in the Food Area - Prinova Group Status-

The growth trend in the sports nutrition market remains unchanged We are proactively advancing efforts to establish a profit-contributing structure at the Utah plant



## Manufacturing

- ·Work to acquire new customers with our newly expanded product lineup, although it will take time to contribute to profits due to major customers losing market shares
- Develop new categories such as healthconscious consumers



## Trading

•Expand business in South America and Asia, building on our success in North America and Europe, by leveraging our unique food ingredient procurement capabilities

# Food Gross Profit (100 million yen)



# Improve Area in the First Half of FY2024

# <u>Initiated prompt efforts to improve ROIC</u>, focusing on area