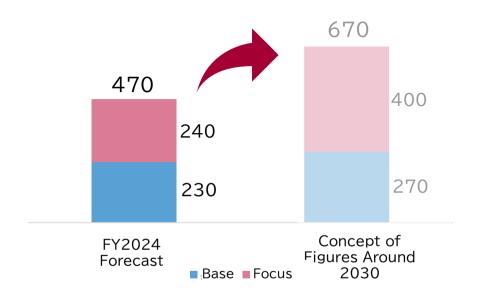

ics and Other Businesses From Asahi Kasei Pharma Corporation



## Life Sciences Gross Profit (100 million yen)



# Efforts in the Food Area - Prinova Group Status-

The growth trend in the sports nutrition market remains unchanged We are proactively advancing efforts to establish a profit-contributing structure at the Utah plant



## Manufacturing

- ·Work to acquire new customers with our newly expanded product lineup, although it will take time to contribute to profits due to major customers losing market shares
- Develop new categories such as healthconscious consumers



## Trading

•Expand business in South America and Asia, building on our success in North America and Europe, by leveraging our unique food ingredient procurement capabilities

# Food Gross Profit (100 million yen)



# Improve Area in the First Half of FY2024

# <u>Initiated prompt efforts to improve ROIC</u>, focusing on areas where management decisions yield swift results

### Improvement Targets and Initiatives

- 1. Operating loss among subsidiaries and equity in losses of affiliates
- 2. Assets at risk for impairment loss
- 3. Unprofitable transactions

Develop and implement improvement plans as early as possible. Study withdrawing from businesses not expected to improve.

Strengthen monitoring of assets at risk of future impairment; minimize impairments

List and monitor all cases; return rights for businesses not expected to improve

#### (Operating Loss, Loss in Equity, Impairment Loss, and Unprofitable Transactions With Operating Subsidiaries)



Color formers business: Reduced operating los