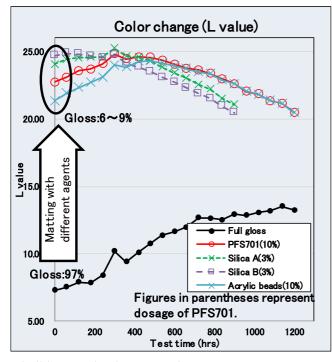

⟨Paint Film Weatherbility (SWOM)⟩ Alkyd / Melamine black paint system

Chalking evaluation: No change = 0, 1, 2, 3, 4, 5 = Bad (JIS K5600-8-6)