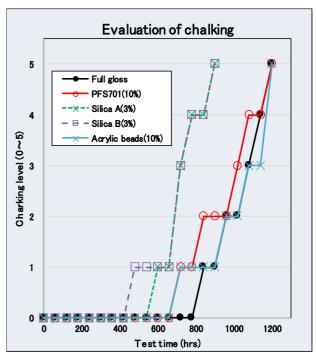

⟨Paint Film Weatherbility (SWOM)⟩ Alkyd / Melamine black paint system

Chalking evaluation: No change = 0, 1, 2, 3, 4, 5 = Bad (JIS K5600-8-6)