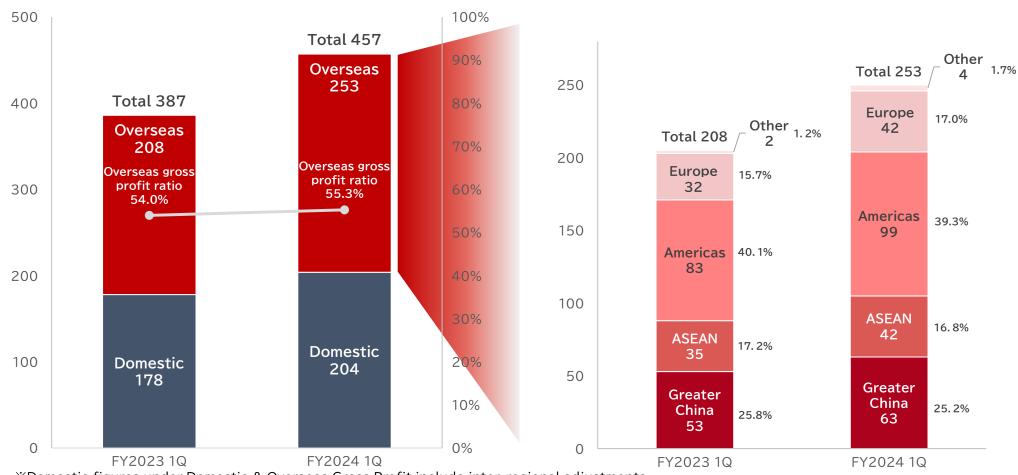

## Gross Profit by Business & Segment

- ▶ Functional Materials saw an increase in profit with higher sales of coating materials and raw materials for the electronics industry, including semiconductor-related products; in addition, the color formers business (manufacturing business of the digital print processing materials manufacturing business) narrowed losses
- ▶ Higher profit in Advanced Materials & Processing due to a recovery in global demand for resins for office equipment and video game device applications in the electrical appliances and electronic industries, as well as recent signs of a rebound from a low in market conditions
- ▶ Profit in Electronics & Energy increased due to increased sales of raw materials for semiconductor-related products and formulated epoxy resins for semiconductor- and mobile device products
- ▶ Life & Healthcare profit increased, mainly due to strong sales of Prinova Group food ingredients

Change in Gross Profit By Segment (100 millions of yen)