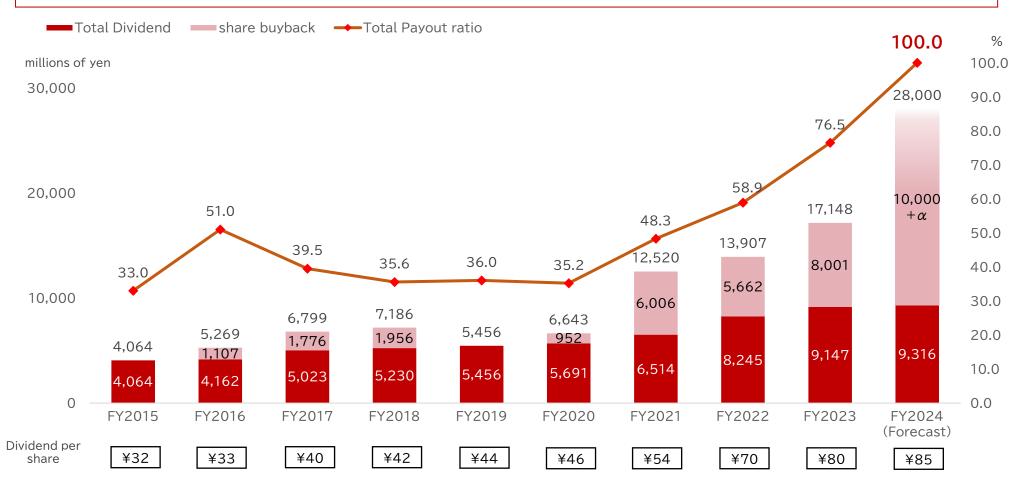

| 0.5ppt   | <del>-</del>        |

## Shareholder Returns

- ▶ We plan to pay an interim dividend of ¥40 per share and a year-end dividend of ¥45 per share for an annual dividend of ¥85 per share for fiscal 2024 (expected 15th consecutive fiscal year of dividend increases)
- ▶ We changed our policy for shareholder returns compared under **ACE 2.0** in May 2024, establishing a total return ratio of 100% for FY2024 and FY2025 (no change in policy regarding continuing dividend increases)
- ▶ Based on the policy above, the ¥10 billion in share buybacks approved in May 2024 is progressing as planned; total of ¥3.3 billion in share buybacks as of June 30

(Purchase period: Scheduled for May 2024 to October 2024) \*Additional returns after November will be approved under a separate resolution



X FY2024 year-end dividend to be submitted for approval to the 110th general meeting of shareholders scheduled for June 2025.

## Notice: Relocation of Nagoya Branch Office

- ▶ Nagoya Branch moved to new location and started operations on July 16, 2024
- ▶ As with the Tokyo Head Office, this new office is an activity based workplace (ABW), fostering an environment that encourages diverse and creative work styles

#### About the New Nagoya Office

#### Former Nagoya Branch



Former Nagoya Branch Address

3-14-18, Marunouchi, Naka-ku, Nagoya City, Aichi Prefecture 460-8540, Japan

## <Tenant Building> Dai Nagoya Building



New Address

Dai Nagoya Building 30F, 3-28-12 Meieki, Nakamura-ku, Nagoya City, Aichi Prefecture 450-6430, Japan



New Office Interior

Toshin Kanjosen

3 minutes wa