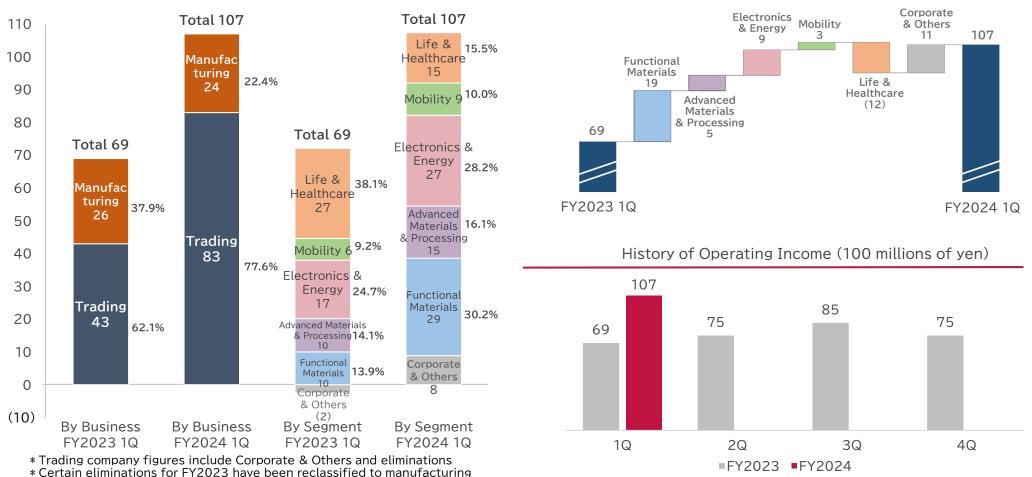

## Sales, Gross Profit and Operating Income by Quarter

▶ Ongoing strong performance in the second half of FY2023

|                                                                                          |        |       |       |       |       | 100 n | nillions of yen                                                                                                                                                                                                                                                                                                                                                                                                                                                                                                                                                                                                                                                                                                                                                                                                                                                                                                                                                                                                                                                                                                                                                                                                                                                                                                                                                                                                                                                                                                                                                                                                                                                                                                                                                                                                                                                                                                                                                                                                                                                                                                                |
|------------------------------------------------------------------------------------------|--------|-------|-------|-------|-------|-------|--------------------------------------------------------------------------------------------------------------------------------------------------------------------------------------------------------------------------------------------------------------------------------------------------------------------------------------------------------------------------------------------------------------------------------------------------------------------------------------------------------------------------------------------------------------------------------------------------------------------------------------------------------------------------------------------------------------------------------------------------------------------------------------------------------------------------------------------------------------------------------------------------------------------------------------------------------------------------------------------------------------------------------------------------------------------------------------------------------------------------------------------------------------------------------------------------------------------------------------------------------------------------------------------------------------------------------------------------------------------------------------------------------------------------------------------------------------------------------------------------------------------------------------------------------------------------------------------------------------------------------------------------------------------------------------------------------------------------------------------------------------------------------------------------------------------------------------------------------------------------------------------------------------------------------------------------------------------------------------------------------------------------------------------------------------------------------------------------------------------------------|
| Quarterly results                                                                        |        |       |       |       |       | 1Q    | FY2024<br>forecast                                                                                                                                                                                                                                                                                                                                                                                                                                                                                                                                                                                                                                                                                                                                                                                                                                                                                                                                                                                                                                                                                                                                                                                                                                                                                                                                                                                                                                                                                                                                                                                                                                                                                                                                                                                                                                                                                                                                                                                                                                                                                                             |
|                                                                                          |        | 1Q    | 2Q    | 3Q    | 4Q    | YTD   | FY2023<br>Actual                                                                                                                                                                                                                                                                                                                                                                                                                                                                                                                                                                                                                                                                                                                                                                                                                                                                                                                                                                                                                                                                                                                                                                                                                                                                                                                                                                                                                                                                                                                                                                                                                                                                                                                                                                                                                                                                                                                                                                                                                                                                                                               |
| Sales                                                                                    | FY2024 | 2,392 |       |       |       | 2,392 | 9,400                                                                                                                                                                                                                                                                                                                                                                                                                                                                                                                                                                                                                                                                                                                                                                                                                                                                                                                                                                                                                                                                                                                                                                                                                                                                                                                                                                                                                                                                                                                                                                                                                                                                                                                                                                                                                                                                                                                                                                                                                                                                                                                          |
|                                                                                          | FY2023 | 2,240 | 2,261 | 2,275 | 2,224 | 2,240 | 9,001                                                                                                                                                                                                                                                                                                                                                                                                                                                                                                                                                                                                                                                                                                                                                                                                                                                                                                                                                                                                                                                                                                                                                                                                                                                                                                                                                                                                                                                                                                                                                                                                                                                                                                                                                                                                                                                                                                                                                                                                                                                                                                                          |
|                                                                                          | YoY%   | 6.8%  |       |       |       | 6.8%  | 4.4%                                                                                                                                                                                                                                                                                                                                                                                                                                                                                                                                                                                                                                                                                                                                                                                                                                                                                                                                                                                                                                                                                                                                                                                                                                                                                                                                                                                                                                                                                                                                                                                                                                                                                                                                                                                                                                                                                                                                                                                                                                                                                                                           |
| Gross profit                                                                             | FY2024 | 457   |       |       |       | 457   | 1,800                                                                                                                                                                                                                                                                                                                                                                                                                                                                                                                                                                                                                                                                                                                                                                                                                                                                                                                                                                                                                                                                                                                                                                                                                                                                                                                                                                                                                                                                                                                                                                                                                                                                                                                                                                                                                                                                                                                                                                                                                                                                                                                          |
|                                                                                          | FY2023 | 387   | 401   | 425   | 432   | 387   | 1,647                                                                                                                                                                                                                                                                                                                                                                                                                                                                                                                                                                                                                                                                                                                                                                                                                                                                                                                                                                                                                                                                                                                                                                                                                                                                                                                                                                                                                                                                                                                                                                                                                                                                                                                                                                                                                                                                                                                                                                                                                                                                                                                          |
|                                                                                          | YoY%   | 18.3% |       |       |       | 18.3% | 9.3%                                                                                                                                                                                                                                                                                                                                                                                                                                                                                                                                                                                                                                                                                                                                                                                                                                                                                                                                                                                                                                                                                                                                                                                                                                                                                                                                                                                                                                                                                                                                                                                                                                                                                                                                                                                                                                                                                                                                                                                                                                                                                                                           |
| <pre><pre><pre><pre><pre><pre><pre><pre></pre></pre></pre></pre></pre></pre></pre></pre> | FY2024 | 19.1% |       |       |       | 19.1% | 19.1%                                                                                                                                                                                                                                                                                                                                                                                                                                                                                                                                                                                                                                                                                                                                                                                                                                                                                                                                                                                                                                                                                                                                                                                                                                                                                                                                                                                                                                                                                                                                                                                                                                                                                                                                                                                                                                                                                                                                                                                                                                                                                                                          |
|                                                                                          | FY2023 | 17.3% | 17.8% | 18.7% | 19.4% | 17.3% | 18.3%                                                                                                                                                                                                                                                                                                                                                                                                                                                                                                                                                                                                                                                                                                                                                                                                                                                                                                                                                                                                                                                                                                                                                                                                                                                                                                                                                                                                                                                                                                                                                                                                                                                                                                                                                                                                                                                                                                                                                                                                                                                                                                                          |
| Manufacturing                                                                            | FY2024 | 188   |       |       |       | 188   | The second secon |
|                                                                                          | FY2023 | 165   | 160   | 183   | 185   | 165   | 695                                                                                                                                                                                                                                                                                                                                                                                                                                                                                                                                                                                                                                                                                                                                                                                                                                                                                                                                                                                                                                                                                                                                                                                                                                                                                                                                                                                                                                                                                                                                                                                                                                                                                                                                                                                                                                                                                                                                                                                                                                                                                                                            |
| Trading                                                                                  | FY2024 | 269   |       |       |       | 269   | The second secon |
|                                                                                          | FY2023 | 221   | 241   | 242   | 246   | 221   | 952                                                                                                                                                                                                                                                                                                                                                                                                                                                                                                                                                                                                                                                                                                                                                                                                                                                                                                                                                                                                                                                                                                                                                                                                                                                                                                                                                                                                                                                                                                                                                                                                                                                                                                                                                                                                                                                                                                                                                                                                                                                                                                                            |
| Operating income                                                                         | FY2024 | 107   |       |       |       | 107   | 365                                                                                                                                                                                                                                                                                                                                                                                                                                                                                                                                                                                                                                                                                                                                                                                                                                                                                                                                                                                                                                                                                                                                                                                                                                                                                                                                                                                                                                                                                                                                                                                                                                                                                                                                                                                                                                                                                                                                                                                                                                                                                                                            |
|                                                                                          | FY2023 | 69    | 75    | 85    | 75    | 69    | 306                                                                                                                                                                                                                                                                                                                                                                                                                                                                                                                                                                                                                                                                                                                                                                                                                                                                                                                                                                                                                                                                                                                                                                                                                                                                                                                                                                                                                                                                                                                                                                                                                                                                                                                                                                                                                                                                                                                                                                                                                                                                                                                            |
|                                                                                          | YoY%   | 54.3% |       |       |       | 54.3% | 19.2%                                                                                                                                                                                                                                                                                                                                                                                                                                                                                                                                                                                                                                                                                                                                                                                                                                                                                                                                                                                                                                                                                                                                                                                                                                                                                                                                                                                                                                                                                                                                                                                                                                                                                                                                                                                                                                                                                                                                                                                                                                                                                                                          |
| <pre><pre><pre><pre><pre><pre><pre><pre></pre></pre></pre></pre></pre></pre></pre></pre> | FY2024 | 4.5%  |       |       |       | 4.5%  | 3.9%                                                                                                                                                                                                                                                                                                                                                                                                                                                                                                                                                                                                                                                                                                                                                                                                                                                                                                                                                                                                                                                                                                                                                                                                                                                                                                                                                                                                                                                                                                                                                                                                                                                                                                                                                                                                                                                                                                                                                                                                                                                                                                                           |
|                                                                                          | FY2023 | 3.1%  | 3.3%  | 3.8%  | 3.4%  | 3.1%  | 3.4%                                                                                                                                                                                                                                                                                                                                                                                                                                                                                                                                                                                                                                                                                                                                                                                                                                                                                                                                                                                                                                                                                                                                                                                                                                                                                                                                                                                                                                                                                                                                                                                                                                                                                                                                                                                                                                                                                                                                                                                                                                                                                                                           |
| Manufacturing                                                                            | FY2024 | 24    |       |       |       | 24    | The second secon |
|                                                                                          | FY2023 | 26    | 17    | 25    | 21    | 26    | 91                                                                                                                                                                                                                                                                                                                                                                                                                                                                                                                                                                                                                                                                                                                                                                                                                                                                                                                                                                                                                                                                                                                                                                                                                                                                                                                                                                                                                                                                                                                                                                                                                                                                                                                                                                                                                                                                                                                                                                                                                                                                                                                             |
| Trading                                                                                  | FY2024 | 83    |       |       |       | 83    | The second secon |
|                                                                                          | FY2023 | 43    | 58    | 59    | 54    | 43    | 214                                                                                                                                                                                                                                                                                                                                                                                                                                                                                                                                                                                                                                                                                                                                                                                                                                                                                                                                                                                                                                                                                                                                                                                                                                                                                                                                                                                                                                                                                                                                                                                                                                                                                                                                                                                                                                                                                                                                                                                                                                                                                                                            |

<sup>\*</sup>Each profit measure for the trading company includes the effect of eliminations, but certain eliminations for FY2023 have been reclassified to manufacturing