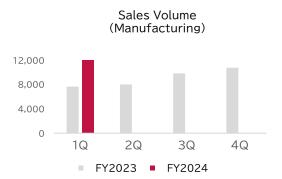

## Sales, Gross Profit and Operating Income by Quarter

▶ Ongoing strong performance in the second half of FY2023

|                                                                                          |        |       |       |       |       | 100 n | nillions of yen                                                                                                                                                                                                                                                                                                                                                                                                                                                                                                                                                                                                                                                                                                                                                                                                                                                                                                                                                                                                                                                                                                                                                                                                                                                                                                                                                                                                                                                                                                                                                                                                                                                                                                                                                                                                                                                                                                                                                                                                                                                                                                                |
|------------------------------------------------------------------------------------------|--------|-------|-------|-------|-------|-------|--------------------------------------------------------------------------------------------------------------------------------------------------------------------------------------------------------------------------------------------------------------------------------------------------------------------------------------------------------------------------------------------------------------------------------------------------------------------------------------------------------------------------------------------------------------------------------------------------------------------------------------------------------------------------------------------------------------------------------------------------------------------------------------------------------------------------------------------------------------------------------------------------------------------------------------------------------------------------------------------------------------------------------------------------------------------------------------------------------------------------------------------------------------------------------------------------------------------------------------------------------------------------------------------------------------------------------------------------------------------------------------------------------------------------------------------------------------------------------------------------------------------------------------------------------------------------------------------------------------------------------------------------------------------------------------------------------------------------------------------------------------------------------------------------------------------------------------------------------------------------------------------------------------------------------------------------------------------------------------------------------------------------------------------------------------------------------------------------------------------------------|
| Quarterly results                                                                        |        |       |       |       |       | 1Q    | FY2024<br>forecast                                                                                                                                                                                                                                                                                                                                                                                                                                                                                                                                                                                                                                                                                                                                                                                                                                                                                                                                                                                                                                                                                                                                                                                                                                                                                                                                                                                                                                                                                                                                                                                                                                                                                                                                                                                                                                                                                                                                                                                                                                                                                                             |
|                                                                                          |        | 1Q    | 2Q    | 3Q    | 4Q    | YTD   | FY2023<br>Actual                                                                                                                                                                                                                                                                                                                                                                                                                                                                                                                                                                                                                                                                                                                                                                                                                                                                                                                                                                                                                                                                                                                                                                                                                                                                                                                                                                                                                                                                                                                                                                                                                                                                                                                                                                                                                                                                                                                                                                                                                                                                                                               |
| Sales                                                                                    | FY2024 | 2,392 |       |       |       | 2,392 | 9,400                                                                                                                                                                                                                                                                                                                                                                                                                                                                                                                                                                                                                                                                                                                                                                                                                                                                                                                                                                                                                                                                                                                                                                                                                                                                                                                                                                                                                                                                                                                                                                                                                                                                                                                                                                                                                                                                                                                                                                                                                                                                                                                          |
|                                                                                          | FY2023 | 2,240 | 2,261 | 2,275 | 2,224 | 2,240 | 9,001                                                                                                                                                                                                                                                                                                                                                                                                                                                                                                                                                                                                                                                                                                                                                                                                                                                                                                                                                                                                                                                                                                                                                                                                                                                                                                                                                                                                                                                                                                                                                                                                                                                                                                                                                                                                                                                                                                                                                                                                                                                                                                                          |
|                                                                                          | YoY%   | 6.8%  |       |       |       | 6.8%  | 4.4%                                                                                                                                                                                                                                                                                                                                                                                                                                                                                                                                                                                                                                                                                                                                                                                                                                                                                                                                                                                                                                                                                                                                                                                                                                                                                                                                                                                                                                                                                                                                                                                                                                                                                                                                                                                                                                                                                                                                                                                                                                                                                                                           |
| Gross profit                                                                             | FY2024 | 457   |       |       |       | 457   | 1,800                                                                                                                                                                                                                                                                                                                                                                                                                                                                                                                                                                                                                                                                                                                                                                                                                                                                                                                                                                                                                                                                                                                                                                                                                                                                                                                                                                                                                                                                                                                                                                                                                                                                                                                                                                                                                                                                                                                                                                                                                                                                                                                          |
|                                                                                          | FY2023 | 387   | 401   | 425   | 432   | 387   | 1,647                                                                                                                                                                                                                                                                                                                                                                                                                                                                                                                                                                                                                                                                                                                                                                                                                                                                                                                                                                                                                                                                                                                                                                                                                                                                                                                                                                                                                                                                                                                                                                                                                                                                                                                                                                                                                                                                                                                                                                                                                                                                                                                          |
|                                                                                          | YoY%   | 18.3% |       |       |       | 18.3% | 9.3%                                                                                                                                                                                                                                                                                                                                                                                                                                                                                                                                                                                                                                                                                                                                                                                                                                                                                                                                                                                                                                                                                                                                                                                                                                                                                                                                                                                                                                                                                                                                                                                                                                                                                                                                                                                                                                                                                                                                                                                                                                                                                                                           |
| <pre><pre><pre><pre><pre><pre><pre><pre></pre></pre></pre></pre></pre></pre></pre></pre> | FY2024 | 19.1% |       |       |       | 19.1% | 19.1%                                                                                                                                                                                                                                                                                                                                                                                                                                                                                                                                                                                                                                                                                                                                                                                                                                                                                                                                                                                                                                                                                                                                                                                                                                                                                                                                                                                                                                                                                                                                                                                                                                                                                                                                                                                                                                                                                                                                                                                                                                                                                                                          |
|                                                                                          | FY2023 | 17.3% | 17.8% | 18.7% | 19.4% | 17.3% | 18.3%                                                                                                                                                                                                                                                                                                                                                                                                                                                                                                                                                                                                                                                                                                                                                                                                                                                                                                                                                                                                                                                                                                                                                                                                                                                                                                                                                                                                                                                                                                                                                                                                                                                                                                                                                                                                                                                                                                                                                                                                                                                                                                                          |
| Manufacturing                                                                            | FY2024 | 188   |       |       |       | 188   | The second secon |
|                                                                                          | FY2023 | 165   | 160   | 183   | 185   | 165   | 695                                                                                                                                                                                                                                                                                                                                                                                                                                                                                                                                                                                                                                                                                                                                                                                                                                                                                                                                                                                                                                                                                                                                                                                                                                                                                                                                                                                                                                                                                                                                                                                                                                                                                                                                                                                                                                                                                                                                                                                                                                                                                                                            |
| Trading                                                                                  | FY2024 | 269   |       |       |       | 269   | The second secon |
|                                                                                          | FY2023 | 221   | 241   | 242   | 246   | 221   | 952                                                                                                                                                                                                                                                                                                                                                                                                                                                                                                                                                                                                                                                                                                                                                                                                                                                                                                                                                                                                                                                                                                                                                                                                                                                                                                                                                                                                                                                                                                                                                                                                                                                                                                                                                                                                                                                                                                                                                                                                                                                                                                                            |
| Operating income                                                                         | FY2024 | 107   |       |       |       | 107   | 365                                                                                                                                                                                                                                                                                                                                                                                                                                                                                                                                                                                                                                                                                                                                                                                                                                                                                                                                                                                                                                                                                                                                                                                                                                                                                                                                                                                                                                                                                                                                                                                                                                                                                                                                                                                                                                                                                                                                                                                                                                                                                                                            |
|                                                                                          | FY2023 | 69    | 75    | 85    | 75    | 69    | 306                                                                                                                                                                                                                                                                                                                                                                                                                                                                                                                                                                                                                                                                                                                                                                                                                                                                                                                                                                                                                                                                                                                                                                                                                                                                                                                                                                                                                                                                                                                                                                                                                                                                                                                                                                                                                                                                                                                                                                                                                                                                                                                            |
|                                                                                          | YoY%   | 54.3% |       |       |       | 54.3% | 19.2%                                                                                                                                                                                                                                                                                                                                                                                                                                                                                                                                                                                                                                                                                                                                                                                                                                                                                                                                                                                                                                                                                                                                                                                                                                                                                                                                                                                                                                                                                                                                                                                                                                                                                                                                                                                                                                                                                                                                                                                                                                                                                                                          |
| <pre><pre><pre><pre><pre><pre><pre><pre></pre></pre></pre></pre></pre></pre></pre></pre> | FY2024 | 4.5%  |       |       |       | 4.5%  | 3.9%                                                                                                                                                                                                                                                                                                                                                                                                                                                                                                                                                                                                                                                                                                                                                                                                                                                                                                                                                                                                                                                                                                                                                                                                                                                                                                                                                                                                                                                                                                                                                                                                                                                                                                                                                                                                                                                                                                                                                                                                                                                                                                                           |
|                                                                                          | FY2023 | 3.1%  | 3.3%  | 3.8%  | 3.4%  | 3.1%  | 3.4%                                                                                                                                                                                                                                                                                                                                                                                                                                                                                                                                                                                                                                                                                                                                                                                                                                                                                                                                                                                                                                                                                                                                                                                                                                                                                                                                                                                                                                                                                                                                                                                                                                                                                                                                                                                                                                                                                                                                                                                                                                                                                                                           |
| Manufacturing                                                                            | FY2024 | 24    |       |       |       | 24    | The second secon |
|                                                                                          | FY2023 | 26    | 17    | 25    | 21    | 26    | 91                                                                                                                                                                                                                                                                                                                                                                                                                                                                                                                                                                                                                                                                                                                                                                                                                                                                                                                                                                                                                                                                                                                                                                                                                                                                                                                                                                                                                                                                                                                                                                                                                                                                                                                                                                                                                                                                                                                                                                                                                                                                                                                             |
| Trading                                                                                  | FY2024 | 83    |       |       |       | 83    | The second secon |
|                                                                                          | FY2023 | 43    | 58    | 59    | 54    | 43    | 214                                                                                                                                                                                                                                                                                                                                                                                                                                                                                                                                                                                                                                                                                                                                                                                                                                                                                                                                                                                                                                                                                                                                                                                                                                                                                                                                                                                                                                                                                                                                                                                                                                                                                                                                                                                                                                                                                                                                                                                                                                                                                                                            |