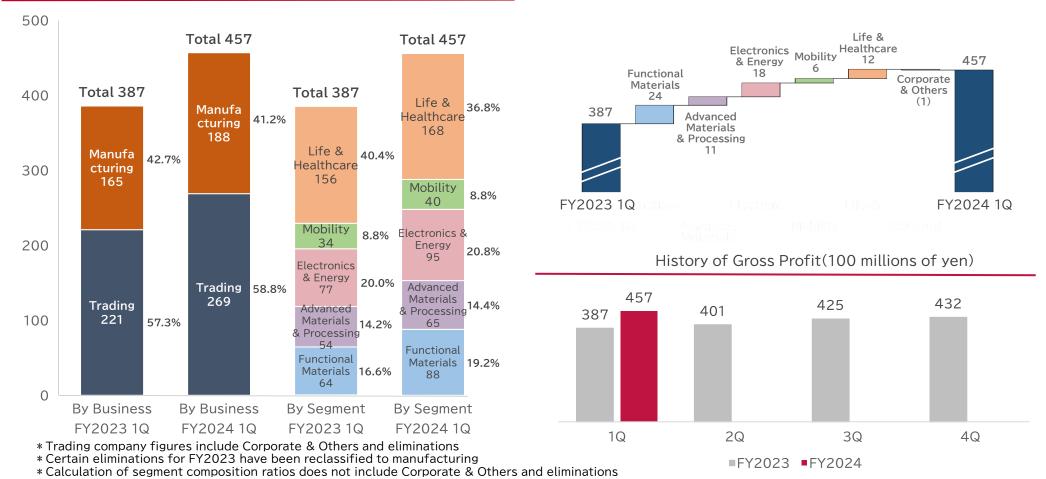

## Operating Income by Business & Segment

- ▶ Despite strong sales of formulated epoxy resins by Nagase ChemteX and narrowed losses in the color formers business, manufacturing business operating income decreased overall, mainly due to the impact of lower profit in the Prinova Group
- ▶ Corporate & Others increased, mainly due to gain on the amortization of actuarial differences

#### Operating Income by Business & Segment(100 millions of yen)

#### Change in Operating Income By Segment (100 millions of yen)

\* Calculation of segment composition ratios does not include Corporate & Others and eliminations

**NAGASE** | Delivering next.