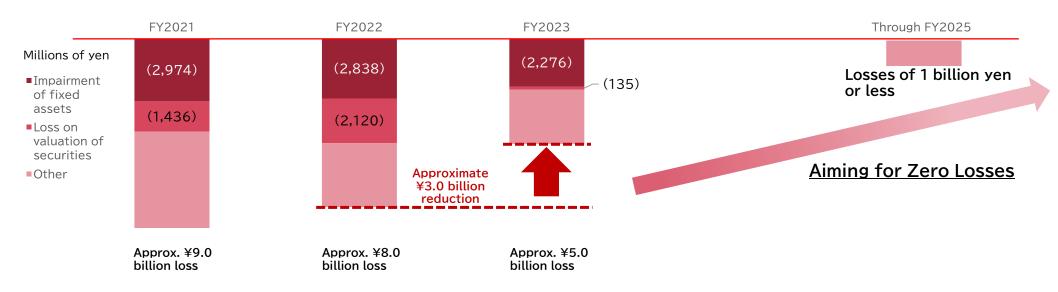

arket growth
- ► Create businesses leveraging unique technologies (flow synthesis, MOF\*, etc.)
  - Metal Organic Frameworks (metal-organic structures)



## **Topics:**Improve Business Initiatives

- ▶ We halted production at SOFIX, a color formers manufacturing subsidiary, last fiscal year
- ▶ We made the decision to withdraw from the color formers business in the U.S.

#### SOFIX LLC

- ▶ Color formers manufacturing and sales base in Tennessee, U.S.A., posting an operating loss of ¥1.1 billion for FY2023
- ▶ Significantly narrowed operating loss in FY2024, contributing to improved gross profit and operating income in the Functional Materials segment

### Group-Wide Initiatives

[Operating Loss, Loss in Equity, Impairment Loss, and Unprofitable Transactions With Operating Subsidiaries]



## Segment Overview

- ▶ Resin sales increased with the recovery in demand for office equipment applications in the electric and electronic industries
- ▶ Sales of resin mold products increased for the manufacturing sector
- ▶ Operating income increased due to an increase in gross profit as profitability continued to recover from a bottom in the resin sales market

|   |                                                                                          |        |       |       |       |       | 100 mill | ions of yen